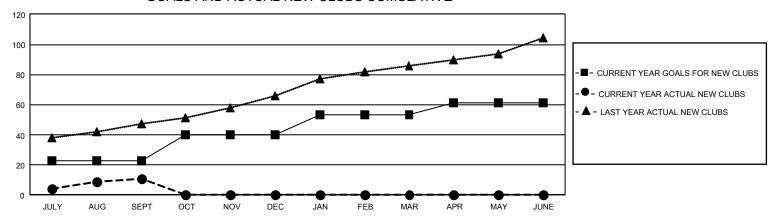

## GMT Constitutional Area 6, Group J

REPORT DOES NOT INCLUDE CLUBS IN UNDISTRICTED AREAS.

| Clubs                 |               |           |               | Members               |                           |                         |                                              |
|-----------------------|---------------|-----------|---------------|-----------------------|---------------------------|-------------------------|----------------------------------------------|
| RESULTS FOR 2022-2023 |               |           |               | RESULTS FOR 2022-2023 |                           |                         |                                              |
| QUARTER               | NEW CLUB GOAL | NEW CLUBS | DROPPED CLUBS | QUARTER N             | MEMBER GROWTH NET<br>GOAL | MEMBER GROWTH<br>ACTUAL | DROPPED MEMBERS ACTUAL (including transfers) |
| JULY/AUG/SEPT         | 69            | 11        | 103           | JULY/AUG/SEP          | PT 860                    | 1,077                   | 872                                          |
| OCT/NOV/DEC           | 51            | 0         | 0             | OCT/NOV/DEC           | 435                       | 0                       | 0                                            |
| JAN/FEB/MAR           | 39            | 0         | 0             | JAN/FEB/MAR           | 385                       | 0                       | 0                                            |
| APR/MAY/JUNE          | 24            | 0         | 0             | APR/MAY/JUNE          | 285                       | 0                       | 0                                            |

## GOALS AND ACTUAL NEW CLUBS CUMULATIVE

| DROPPED CLUBS: 103 |     | 188 CLUBS OF 935 ADDED 1<br>OR MORE NEW MEMBERS | GENDER DISTRIBUTION                 |                 |  |
|--------------------|-----|-------------------------------------------------|-------------------------------------|-----------------|--|
|                    |     |                                                 | MALE                                | 17,785 (61.93%) |  |
|                    |     |                                                 | FEMALE                              | 10,928 (38.05%) |  |
| DROPPED MEMBERS    |     |                                                 | NON BINARY                          | 0 (0.00%)       |  |
| DECEASED           | 24  |                                                 | PREFER NOT TO ANSWER                | 5 (0.02%)       |  |
| CLUB CANCELLED     | 26  |                                                 | TOTAL FAMILY UNIT MEMBERS           | 19,686          |  |
| OTHER              | 822 | CLICK HERE FOR                                  | TO THE TAIL OF THE MEMBERS          |                 |  |
| TOTAL              | 872 | CUMULATIVE MEMBERSHIP DATA                      | FAMILY MEMBERS PAYING HALF DUES 12, |                 |  |