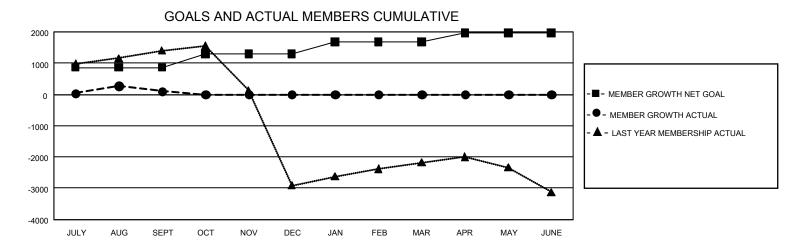

## GMT Constitutional Area 6, Group J

REPORT DOES NOT INCLUDE CLUBS IN UNDISTRICTED AREAS.

| Clubs                 |               |           |               | Members               |                           |                         |                                              |
|-----------------------|---------------|-----------|---------------|-----------------------|---------------------------|-------------------------|----------------------------------------------|
| RESULTS FOR 2022-2023 |               |           |               | RESULTS FOR 2022-2023 |                           |                         |                                              |
| QUARTER               | NEW CLUB GOAL | NEW CLUBS | DROPPED CLUBS | QUARTER N             | MEMBER GROWTH NET<br>GOAL | MEMBER GROWTH<br>ACTUAL | DROPPED MEMBERS ACTUAL (including transfers) |
| JULY/AUG/SEPT         | 69            | 11        | 103           | JULY/AUG/SEP          | PT 860                    | 1,077                   | 872                                          |
| OCT/NOV/DEC           | 51            | 0         | 0             | OCT/NOV/DEC           | 435                       | 0                       | 0                                            |
| JAN/FEB/MAR           | 39            | 0         | 0             | JAN/FEB/MAR           | 385                       | 0                       | 0                                            |
| APR/MAY/JUNE          | 24            | 0         | 0             | APR/MAY/JUNE          | 285                       | 0                       | 0                                            |

## GOALS AND ACTUAL NEW CLUBS CUMULATIVE

| DROPPED CLUBS: 103 |     | 188 CLUBS OF 935 ADDED 1<br>OR MORE NEW MEMBERS | GENDER DISTRIBUTION                 |                 |  |
|--------------------|-----|-------------------------------------------------|-------------------------------------|-----------------|--|
|                    |     |                                                 | MALE                                | 17,785 (61.93%) |  |
|                    |     |                                                 | FEMALE                              | 10,928 (38.05%) |  |
| DROPPED MEMBERS    |     |                                                 | NON BINARY                          | 0 (0.00%)       |  |
| DECEASED           | 24  |                                                 | PREFER NOT TO ANSWER                | 5 (0.02%)       |  |
| CLUB CANCELLED     | 26  |                                                 | TOTAL FAMILY UNIT MEMBERS           | 19,686          |  |
| OTHER              | 822 | CLICK HERE FOR                                  | TO THE TAIL OF THE MEMBERS          |                 |  |
| TOTAL              | 872 | CUMULATIVE MEMBERSHIP DATA                      | FAMILY MEMBERS PAYING HALF DUES 12, |                 |  |